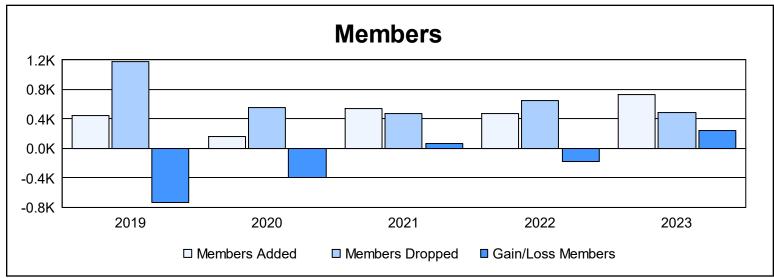

District 382 As of June 2023 Cumulative

| Year      | New<br>Clubs | Dropped<br>Clubs | Gain/<br>Loss<br>Clubs | New<br>Members | Charter<br>Members | Reinstate<br>Members | Transfer<br>Members | Total<br>Member<br>Added | Total<br>Members<br>Dropped | Gain/<br>Loss<br>Members |
|-----------|--------------|------------------|------------------------|----------------|--------------------|----------------------|---------------------|--------------------------|-----------------------------|--------------------------|
| 2018-2019 | 0            | 9                | -9                     | 209            | 124                | 66                   | 46                  | 445                      | 1,173                       | -728                     |
| 2019-2020 | 0            | 20               | -20                    | 3              | 56                 | 77                   | 24                  | 160                      | 561                         | -401                     |
| 2020-2021 | 0            | 1                | -1                     | 347            | 56                 | 115                  | 22                  | 540                      | 472                         | 68                       |
| 2021-2022 | 0            | 2                | -2                     | 315            | 59                 | 53                   | 47                  | 474                      | 648                         | -174                     |
| 2022-2023 | 0            | 1                | -1                     | 579            | 44                 | 46                   | 64                  | 733                      | 486                         | 247                      |
| Average   | 0            | 7                | -7                     | 291            | 68                 | 71                   | 41                  | 470                      | 668                         | -198                     |