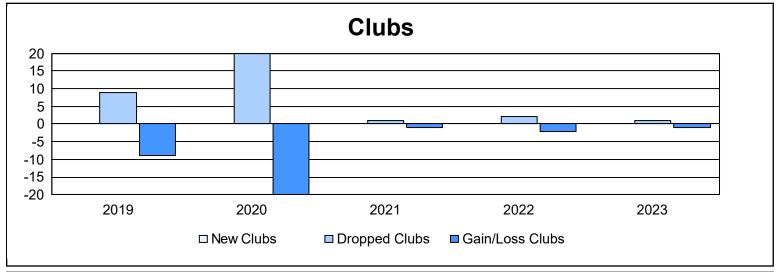

District 382 As of June 2023 Cumulative

| Year      | New<br>Clubs | Dropped<br>Clubs | Gain/<br>Loss<br>Clubs | New<br>Members | Charter<br>Members | Reinstate<br>Members | Transfer<br>Members | Total<br>Member<br>Added | Total<br>Members<br>Dropped | Gain/<br>Loss<br>Members |
|-----------|--------------|------------------|------------------------|----------------|--------------------|----------------------|---------------------|--------------------------|-----------------------------|--------------------------|
| 2018-2019 | 0            | 9                | -9                     | 209            | 124                | 66                   | 46                  | 445                      | 1,173                       | -728                     |
| 2019-2020 | 0            | 20               | -20                    | 3              | 56                 | 77                   | 24                  | 160                      | 561                         | -401                     |
| 2020-2021 | 0            | 1                | -1                     | 347            | 56                 | 115                  | 22                  | 540                      | 472                         | 68                       |
| 2021-2022 | 0            | 2                | -2                     | 315            | 59                 | 53                   | 47                  | 474                      | 648                         | -174                     |
| 2022-2023 | 0            | 1                | -1                     | 579            | 44                 | 46                   | 64                  | 733                      | 486                         | 247                      |
| Average   | 0            | 7                | -7                     | 291            | 68                 | 71                   | 41                  | 470                      | 668                         | -198                     |